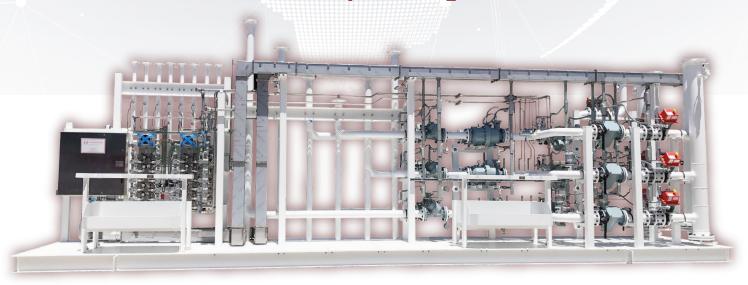

## Loading/Off-Loading Skids

Titan Industries' shop-fabricated skids are an ideal way to control quality, ensure timely delivery and minimize cost. From initial product design through onsite startup/commissioning, Titan offers the complete package.

- Top Loading Truck Rack Skids
- Bottom Loading Truck Rack Skids
- Railcar Loading Rack Skids
- Truck Off-Loading Skids

- Provides accurate measurement and accountability of inbound ethanol deliveries
- Complete system includes electrical, mechanical, & controls
- Quickly offloads trucks (up to 4 compartments simultaneously)
- Product "log" eliminates air problems
- Hose support arms ensure safe hookup and removal of offloading hoses