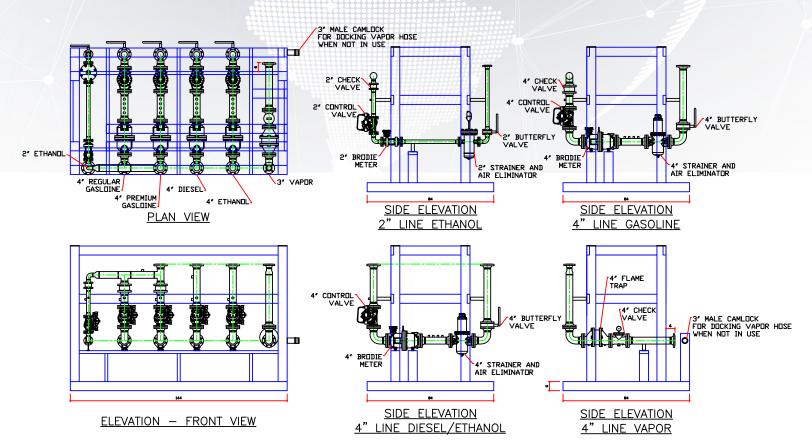

## Loading/Off-Loading Skids

Titan Industries' shop-fabricated skids are an ideal way to control quality, ensure timely delivery and minimize cost. From initial product design through onsite startup/commissioning, Titan offers the complete package.

- Top Loading Truck Rack Skids
- Bottom Loading Truck Rack Skids
- Railcar Loading Rack Skids
- Truck Off-Loading Skids

- Provides accurate measurement and accountability of inbound ethanol deliveries
- Complete system includes electrical, mechanical, & controls
- Quickly offloads trucks (up to 4 compartments simultaneously)
- Product "log" eliminates air problems
- Hose support arms ensure safe hookup and removal of offloading hoses