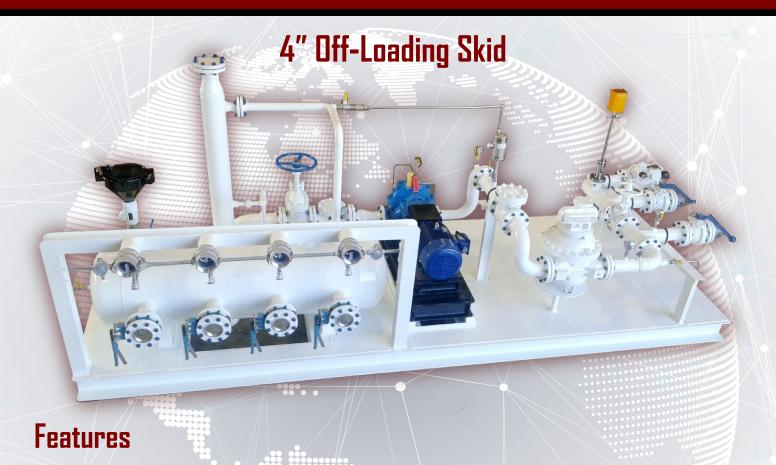

## Loading/Off-Loading Skids

Titan Industries' shop-fabricated skids are an ideal way to control quality, ensure timely delivery and minimize cost. From initial product design through onsite startup/commissioning, Titan offers the complete package.

- Top Loading Truck Rack Skids
- Bottom Loading Truck Rack Skids
- Railcar Loading Rack Skids
- Truck Off-Loading Skids

- Provides accurate measurement and accountability of inbound ethanol deliveries
- Complete system includes electrical, mechanical, & controls
- Quickly offloads trucks (up to 4 compartments simultaneously)
- Product "log" eliminates air problems
- Hose support arms ensure safe hookup and removal of offloading hoses