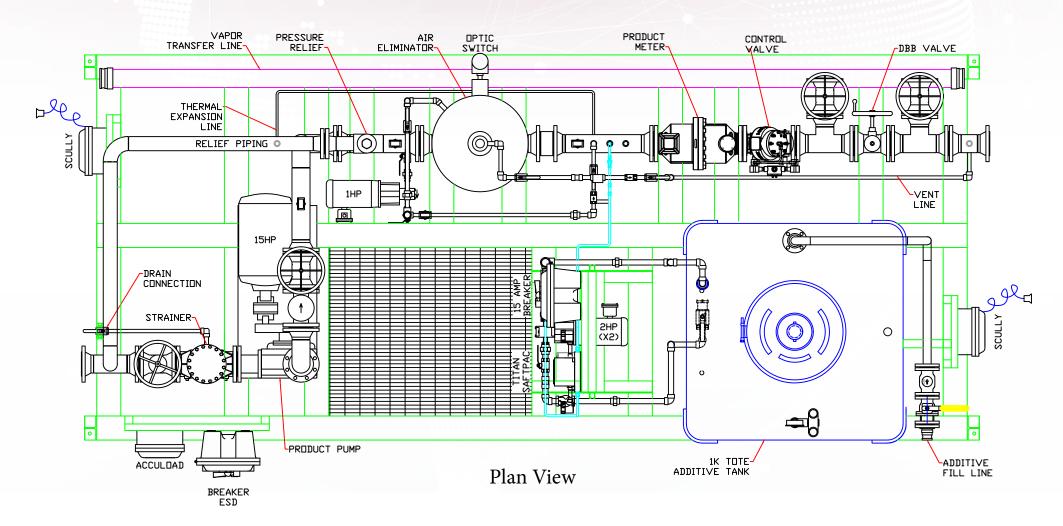

## 4" Transloading Skid

### **Portable / Stationary Transloading Features and Components:**

- Air eliminator with optic control
- Pump deadhead bypass relief
- Loading arms and vapor hoses available
- Dual product pulses available
- Hose handler boom arm; Double block and bleed valves with isolation gate valves for proving capabilities.
- Vapor line

#### **Portable / Stationary Transloading Applications:**

• LPG, Crude Oil, Bio-fuels and liquid additive

### **Railcar / Tanker Loading-Offloading** <u>Configurations:</u>

- Top and Bottom Loading Packages
- Tanker Truck Loading and Unloading for Gasoline and Diesel
- Multi-Station Loading and Unloading
- Temperature transmitter with available LCD
- Overflow protection level switch
- Trailer Packages
- ESD button with pump indicating lights
- Product line draw down for easy maintenance
- Differential pressure switch and transmitter for basket strainer
- Smart presets w/ communications or LCU's w/ printing capabilities
- Blending, Injection, Metering Systems
- Custody Transfer Skids for LPG, Crude Oil and Bio-fuels
- Optional Integration with current Automation System / Controls.